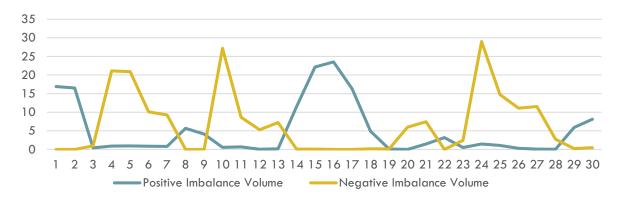

### TRANSMISSION SYSTEM DATA (1/2)

Natural Gas Market Positive Imbalance Volume (mio.Sm<sup>3</sup>)

June 2024 Period Negative and Positive Imbalance Volume (mio.Sm<sup>3</sup>)

✓ The maximum positive imbalance volume was 23.521.656 sm<sup>3</sup> on 16 June 2024 Sun; the minimum positive imbalance volume was realized at the level of 7.033 sm<sup>3</sup> on 20 June 2024 Thu.

✓ The maximum negative imbalance volume was 28.964.346 sm<sup>3</sup> on 24 June 2024 Mon; the minimum negative imbalance volume was realized at the level of 601 sm<sup>3</sup> on 02 June 2024 Sun.