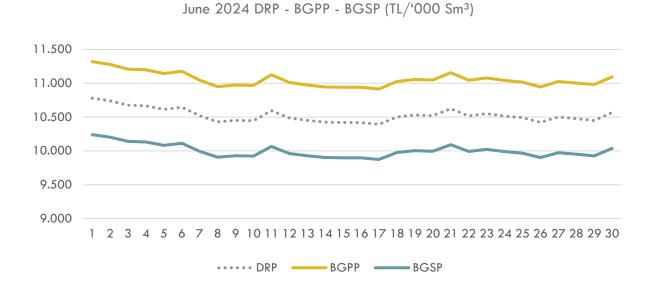

# SUMMARY DATA (1/2)

|                                         | June 2024  | May 2024  | Monthly<br>Change | June 2023  | Annual<br>Change |
|-----------------------------------------|------------|-----------|-------------------|------------|------------------|
| Number of Ordered<br>Participants       | 7          | 7         | -7.0%             | 8          | -19.1%           |
| Number of Trades                        | 5          | 5         | -3.1%             | 10         | -52.6%           |
| Number of Orders                        | 15         | 19        | -17.5%            | 21         | -26.4%           |
| BGSP (TL/'000 Sm <sup>3</sup> )         | 10.001     | 9.966     | 0.3%              | 8.118      | 23.2%            |
| DRP (TL/'000 Sm <sup>3</sup> )          | 10.527     | 10.490    | 0.3%              | 8.546      | 23.2%            |
| BGPP (TL/'000 Sm <sup>3</sup> )         | 11.054     | 11.015    | 0.4%              | 8.973      | 23.2%            |
| Traded Volume (mio.Sm <sup>3</sup> )    | 1,07       | 0,78      | 37.3%             | 4,23       | -74.7%           |
| Transaction Volume (TL)                 | 11.199.360 | 8.111.801 | 38.1%             | 36.905.074 | -69.7%           |
| Gas Entry Volume (mio.Sm <sup>3</sup> ) | 89,05      | 103,91    | -14.3%            | 78,04      | 14.1%            |
| Gas Exit Volume (mio.Sm <sup>3</sup> )  | 88,95      | 103,95    | -14.4%            | 78,41      | 13.4%            |
| WRP (TL/'000 Sm <sup>3</sup> )          | 10.518     | 0         | -                 | 0          | -                |