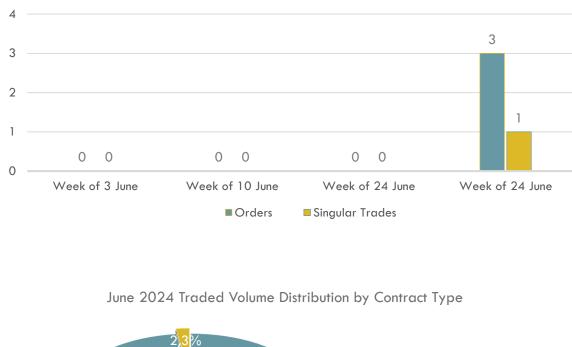

# ORDERS, TRADES, VOLUMES (1/3)

Natural Gas Market Number of Ordered Participants

Natural Gas Market Number of Orders

June 2024 Natural Gas Market Number of Orders and Trades

### WEEKLY PRODUCTS (2/2)

June 2024 Weekly Products Number of Orders and Trades

97,7% • Daily Contract Traded Volume • Weekly Contract Traded Volume

June 2024 Distribution of Single Number of Trades by Weekly Product Types