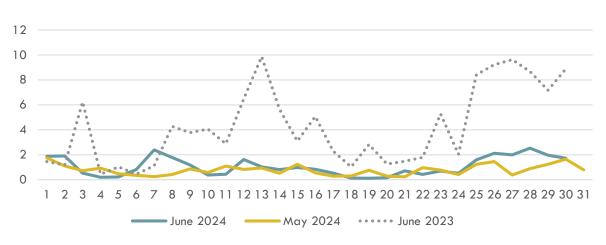

# ORDERS, TRADES, VOLUMES (1/3)

Natural Gas Market Number of Ordered Participants

Natural Gas Market Number of Orders

June 2024 Natural Gas Market Number of Orders and Trades