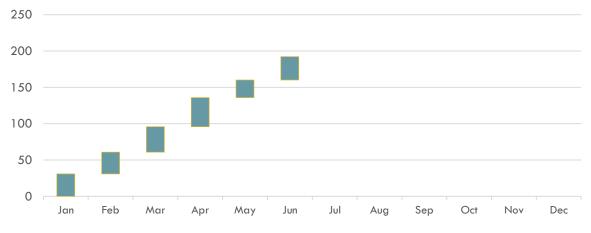

### ORDERS, TRADES, VOLUMES (3/3)

Natural Gas Market Annual Accumulated Transaction Volume for 2024 (Million TL)