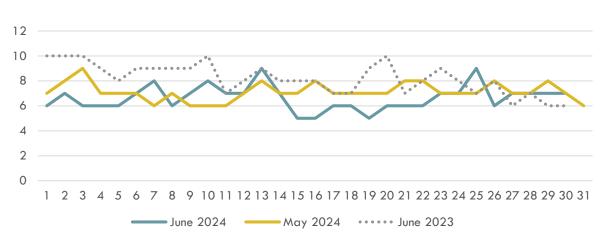

### PRICES (1/2)

Natural Gas Market DRP (TL/'000 Sm<sup>3</sup>)

Natural Gas Market By Days DRP (TL/'000 Sm<sup>3</sup>)

June 2024 Natural Gas Market By Days Max / Min DRP (TL/'000 Sm<sup>3</sup>)

# PRICES (2/2)

✓ The maximum DRP was 10.779 TL on 01 June 2024 Sat; the minimum DRP was realized at the level of 10.395 TL on 17 June 2024 Mon.

- ✓ The Maximum BGPP was 11.318 on 01 June 2024 Sat; the minimum BGPP was realized at the level of 10.915 TL on 17 June 2024 Mon.
- ✓ The maximum BGSP was 10.240 on 01 June 2024 Sat; the minimum BGSP was realized at the level of 9.875 TL on 17 June 2024 Mon.