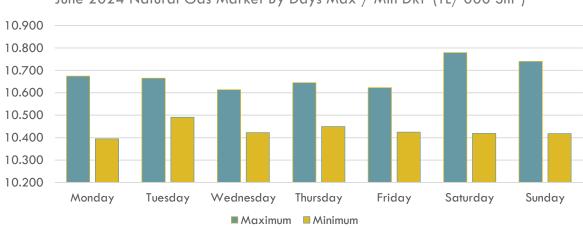

### PRICES (1/2)

Natural Gas Market DRP (TL/'000 Sm<sup>3</sup>)

Natural Gas Market By Days DRP (TL/'000 Sm<sup>3</sup>)

June 2024 Natural Gas Market By Days Max / Min DRP (TL/'000 Sm<sup>3</sup>)

# PRICES (2/2)

✓ The maximum DRP was 10.779 TL on 01 June 2024 Sat; the minimum DRP was realized at the level of 10.395 TL on 17 June 2024 Mon.

- ✓ The Maximum BGPP was 11.318 on 01 June 2024 Sat; the minimum BGPP was realized at the level of 10.915 TL on 17 June 2024 Mon.
- ✓ The maximum BGSP was 10.240 on 01 June 2024 Sat; the minimum BGSP was realized at the level of 9.875 TL on 17 June 2024 Mon.