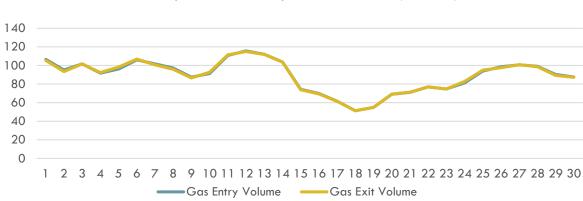

### TRANSMISSION SYSTEM DATA (2/2)

Natural Gas Market Gas Entry Volume (mio.Sm<sup>3</sup>)

February 2021 Gas Entry and Exit Volume (mio.Sm<sup>3</sup>)

- ✓ Maximum gas entry volume realized on 12 June 2024 Wed was 115.654.729 sm<sup>3</sup>; minimum gas entry volume on 18 June 2024 Tue was 51.289.884 sm<sup>3</sup> levels.
- ✓ Maximum gas exit volume realized on 12 June 2024 Wed was 114.881.532 sm<sup>3</sup>; minimum gas exit volume 18 June 2024 Tue was 51.294.990 sm<sup>3</sup> levels.
- ✓ Maximum gas volume in stocks realized on 17 June 2024 Mon was 419.754.730 sm<sup>3</sup>; minimum stok gas volume 06 June 2024 Thu was 416.188.618 sm<sup>3</sup> levels.