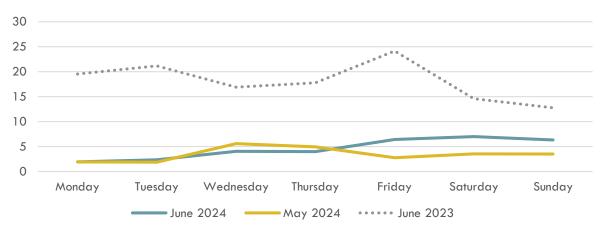

# ORDERS, TRADES, VOLUMES (1/3)

Natural Gas Market Number of Ordered Participants

Natural Gas Market Number of Orders

June 2024 Natural Gas Market Number of Orders and Trades