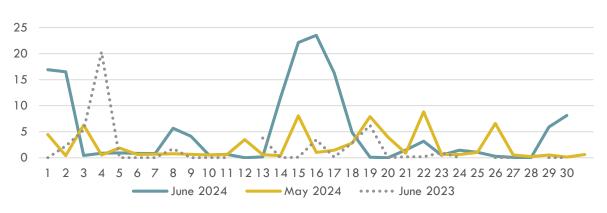

### PRICES (1/2)

Natural Gas Market DRP (TL/'000 Sm<sup>3</sup>)

Natural Gas Market By Days DRP (TL/'000 Sm<sup>3</sup>)

June 2024 Natural Gas Market By Days Max / Min DRP (TL/'000 Sm<sup>3</sup>)

# PRICES (2/2)

✓ The maximum DRP was 10.779 TL on 01 June 2024 Sat; the minimum DRP was realized at the level of 10.395 TL on 17 June 2024 Mon.

- ✓ The Maximum BGPP was 11.318 on 01 June 2024 Sat; the minimum BGPP was realized at the level of 10.915 TL on 17 June 2024 Mon.
- ✓ The maximum BGSP was 10.240 on 01 June 2024 Sat; the minimum BGSP was realized at the level of 9.875 TL on 17 June 2024 Mon.