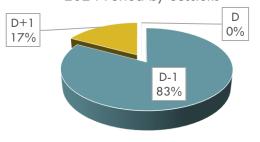

### Traded Volume of Daily Contracts for June 2024 Period by Sessions

Additional Balancing Traded Volume for June 2024 Period

- The maximum total traded volume was 2.523 sm<sup>3</sup> on 28 June 2024 Fri; the minimum total traded volume was realized at the level of 118 sm<sup>3</sup> on 19 June 2024 Wed.
- ✓ The maximum total transaction volume was 25.085.218 TL on 07 June 2024 Fri; the minimum total transaction volume was realized at the level of 1.242.540 TL on 19 June 2024 Wed.
- ✓ The maximum d-1 traded volume was 2.340.000 sm³ on 07 June 2024 Fri; the minimum d-1 traded amount was realized at the level of 118,000 sm<sup>3</sup> on 19 June 2024 Wed.
- ✓ The maximum d-1 traded volume was 24.613.500 TL on 07 June 2024 Fri; the minimum d-1 traded amount was realized at the level of 1.242.540 TL on 19 June 2024 Wed.
- ✓ The maximum d traded volume was 40.000 sm³ on 10 June 2024 Mon; the minimum d traded amount was realized at the level of 0 sm<sup>3</sup> on 01 June 2024 Sat.
- ✓ The maximum d traded volume was 417.800 TL on 10 June 2024 Mon; the minimum d traded amount was realized at the level of 0 TL on 01 June 2024 Sat.
- ✓ The maximum d+1 traded volume was 1.328.000 sm³ on 28 June 2024 Fri; the minimum d+1 traded amount was realized at the level of 0 sm<sup>3</sup> on 01 June 2024 Sat.
- ✓ The maximum d+1 traded volume was 13.280.477 TL on 28 June 2024 Fri; the minimum d+1 traded amount was realized at the level of 0 TL on 01 June 2024 Sat.
- $\checkmark$  The ratio of sgm compared to total consumption was realized at the level of 1,2% in June 2024.
- ✓ Sgm share in virtual trade was realized at 20,8% in June 2024.