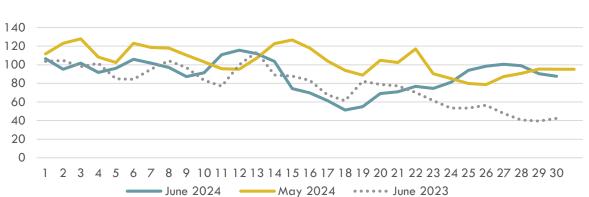

### TRANSMISSION SYSTEM DATA (2/2)

Natural Gas Market Gas Entry Volume (mio.Sm<sup>3</sup>)

February 2021 Gas Entry and Exit Volume (mio.Sm<sup>3</sup>)

- ✓ Maximum gas entry volume realized on 12 June 2024 Wed was 115.654.729 sm<sup>3</sup>; minimum gas entry volume on 18 June 2024 Tue was 51.289.884 sm<sup>3</sup> levels.
- ✓ Maximum gas exit volume realized on 12 June 2024 Wed was 114.881.532 sm<sup>3</sup>; minimum gas exit volume 18 June 2024 Tue was 51.294.990 sm<sup>3</sup> levels.
- ✓ Maximum gas volume in stocks realized on 17 June 2024 Mon was 419.754.730 sm<sup>3</sup>; minimum stok gas volume 06 June 2024 Thu was 416.188.618 sm<sup>3</sup> levels.