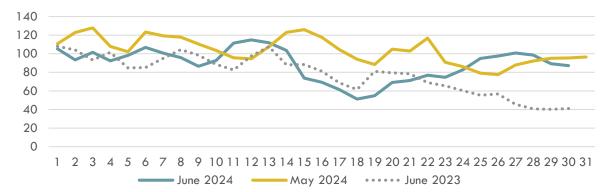

### PRICES (1/2)

Natural Gas Market DRP (TL/'000 Sm<sup>3</sup>)

Natural Gas Market By Days DRP (TL/'000 Sm<sup>3</sup>)

June 2024 Natural Gas Market By Days Max / Min DRP (TL/'000 Sm<sup>3</sup>)

# PRICES (2/2)

✓ The maximum DRP was 10.779 TL on 01 June 2024 Sat; the minimum DRP was realized at the level of 10.395 TL on 17 June 2024 Mon.

- ✓ The Maximum BGPP was 11.318 on 01 June 2024 Sat; the minimum BGPP was realized at the level of 10.915 TL on 17 June 2024 Mon.
- ✓ The maximum BGSP was 10.240 on 01 June 2024 Sat; the minimum BGSP was realized at the level of 9.875 TL on 17 June 2024 Mon.