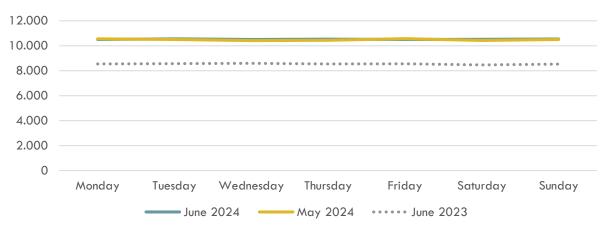

### PRICES (1/2)

Natural Gas Market DRP (TL/'000 Sm<sup>3</sup>)

Natural Gas Market By Days DRP (TL/'000 Sm<sup>3</sup>)

June 2024 Natural Gas Market By Days Max / Min DRP (TL/'000 Sm<sup>3</sup>)