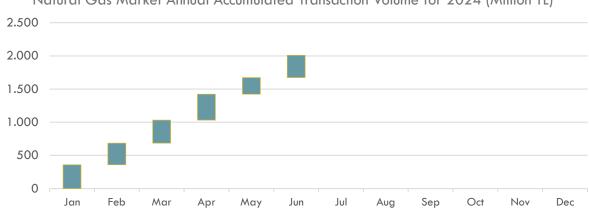

### ORDERS, TRADES, VOLUMES (3/3)

Natural Gas Market Annual Accumulated Transaction Volume for 2024 (Million TL)