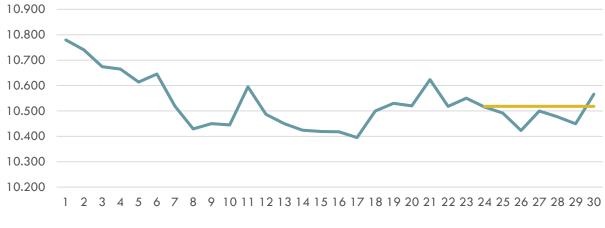

### PRICES (1/2)

Natural Gas Market DRP (TL/'000 Sm<sup>3</sup>)

Natural Gas Market By Days DRP (TL/'000 Sm<sup>3</sup>)

June 2024 Natural Gas Market By Days Max / Min DRP (TL/'000 Sm<sup>3</sup>)

# PRICES (2/2)

✓ The maximum DRP was 10.779 TL on 01 June 2024 Sat; the minimum DRP was realized at the level of 10.395 TL on 17 June 2024 Mon.

- ✓ The Maximum BGPP was 11.318 on 01 June 2024 Sat; the minimum BGPP was realized at the level of 10.915 TL on 17 June 2024 Mon.
- ✓ The maximum BGSP was 10.240 on 01 June 2024 Sat; the minimum BGSP was realized at the level of 9.875 TL on 17 June 2024 Mon.