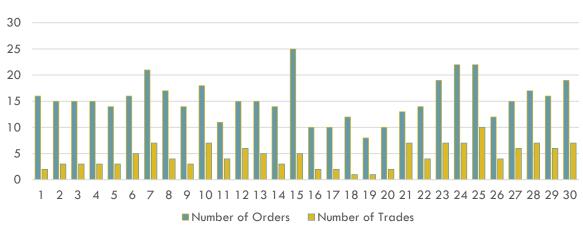

# ORDERS, TRADES, VOLUMES (1/3)

Natural Gas Market Number of Ordered Participants

Natural Gas Market Number of Orders

June 2024 Natural Gas Market Number of Orders and Trades