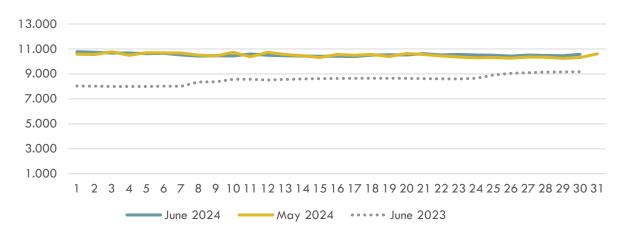

### PRICES (1/2)

Natural Gas Market DRP (TL/'000 Sm<sup>3</sup>)

Natural Gas Market By Days DRP (TL/'000 Sm<sup>3</sup>)

June 2024 Natural Gas Market By Days Max / Min DRP (TL/'000 Sm<sup>3</sup>)