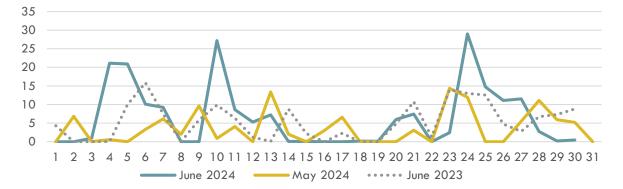

# ORDERS, TRADES, VOLUMES (2/3)

Natural Gas Market Trade Volume (mio.Sm<sup>3</sup>)

Natural Gas Market By Days Trade Volume (mio.Sm<sup>3</sup>)

### ORDERS, TRADES, VOLUMES (3/3)

Natural Gas Market Annual Accumulated Transaction Volume for 2024 (Million TL)

### Traded Volume of Daily Contracts for June 2024 Period by Sessions

Additional Balancing Traded Volume for June 2024 Period

- The maximum total traded volume was 2.523 sm<sup>3</sup> on 28 June 2024 Fri; the minimum total traded volume was realized at the level of 118 sm<sup>3</sup> on 19 June 2024 Wed.
- ✓ The maximum total transaction volume was 25.085.218 TL on 07 June 2024 Fri; the minimum total transaction volume was realized at the level of 1.242.540 TL on 19 June 2024 Wed.
- ✓ The maximum d-1 traded volume was 2.340.000 sm³ on 07 June 2024 Fri; the minimum d-1 traded amount was realized at the level of 118,000 sm<sup>3</sup> on 19 June 2024 Wed.
- ✓ The maximum d-1 traded volume was 24.613.500 TL on 07 June 2024 Fri; the minimum d-1 traded amount was realized at the level of 1.242.540 TL on 19 June 2024 Wed.
- ✓ The maximum d traded volume was 40.000 sm³ on 10 June 2024 Mon; the minimum d traded amount was realized at the level of 0 sm<sup>3</sup> on 01 June 2024 Sat.
- ✓ The maximum d traded volume was 417.800 TL on 10 June 2024 Mon; the minimum d traded amount was realized at the level of 0 TL on 01 June 2024 Sat.
- ✓ The maximum d+1 traded volume was 1.328.000 sm³ on 28 June 2024 Fri; the minimum d+1 traded amount was realized at the level of 0 sm<sup>3</sup> on 01 June 2024 Sat.
- ✓ The maximum d+1 traded volume was 13.280.477 TL on 28 June 2024 Fri; the minimum d+1 traded amount was realized at the level of 0 TL on 01 June 2024 Sat.
- $\checkmark$  The ratio of sgm compared to total consumption was realized at the level of 1,2% in June 2024.
- ✓ Sgm share in virtual trade was realized at 20,8% in June 2024.