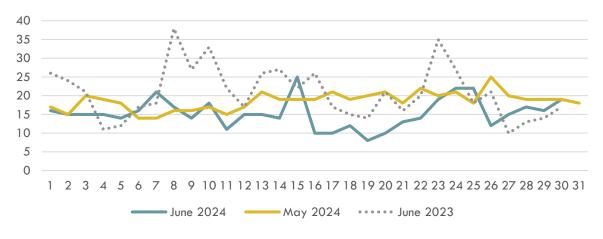

# ORDERS, TRADES, VOLUMES (2/3)

Natural Gas Market Trade Volume (mio.Sm<sup>3</sup>)

Natural Gas Market By Days Trade Volume (mio.Sm<sup>3</sup>)