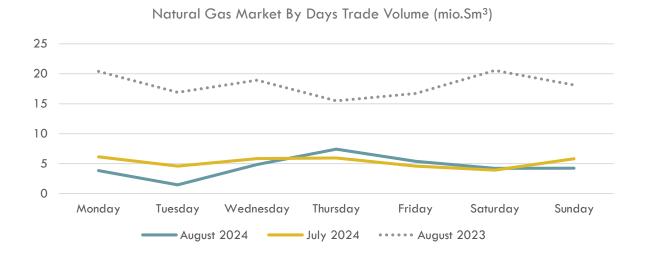

### ORDERS, TRADES, VOLUMES (2/3)

Natural Gas Market Trade Volume (mio.Sm<sup>3</sup>)

Natural Gas Market Annual Accumulated Trade Volume for 2024 (mio.Sm<sup>3</sup>)