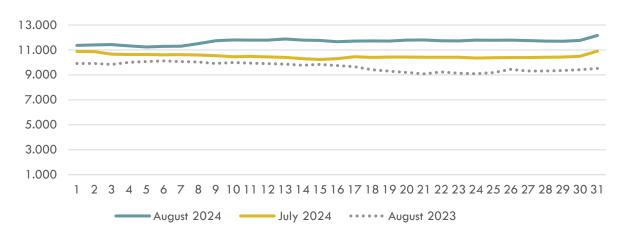

### PRICES (1/2)

Natural Gas Market DRP (TL/'000 Sm<sup>3</sup>)

Natural Gas Market By Days DRP (TL/'000 Sm<sup>3</sup>)

August 2024 Natural Gas Market By Days Max / Min DRP (TL/'000 Sm<sup>3</sup>)