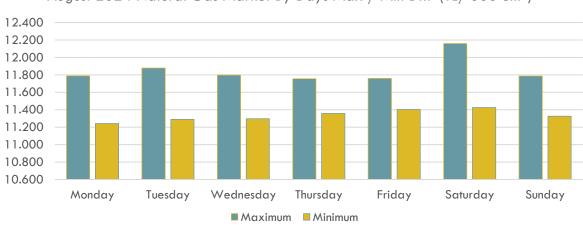

### PRICES (1/2)

Natural Gas Market DRP (TL/'000 Sm<sup>3</sup>)

Natural Gas Market By Days DRP (TL/'000 Sm<sup>3</sup>)

August 2024 Natural Gas Market By Days Max / Min DRP (TL/'000 Sm<sup>3</sup>)

# PRICES (2/2)

✓ The maximum DRP was 12.160 TL on 31 August 2024 Sat; the minimum DRP was realized at the level of 11.242 TL on 05 August 2024 Mon.

- ✓ The Maximum BGPP was 12.768 on 31 August 2024 Sat; the minimum BGPP was realized at the level of 11.804 TL on 05 August 2024 Mon.
- ✓ The maximum BGSP was 11.552 on 31 August 2024 Sat; the minimum BGSP was realized at the level of 10.680 TL on 05 August 2024 Mon.