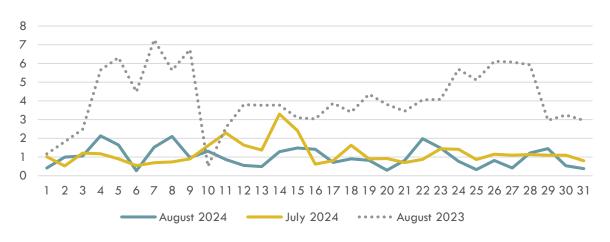

### ORDERS, TRADES, VOLUMES (1/3)

Natural Gas Market Number of Ordered Participants

Natural Gas Market Number of Orders

August 2024 Natural Gas Market Number of Orders and Trades