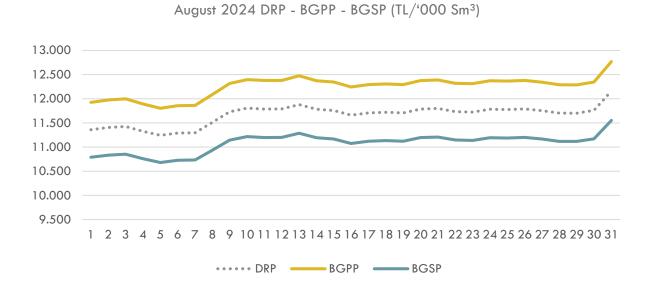

# PRICES (2/2)

✓ The maximum DRP was 12.160 TL on 31 August 2024 Sat; the minimum DRP was realized at the level of 11.242 TL on 05 August 2024 Mon.

- ✓ The Maximum BGPP was 12.768 on 31 August 2024 Sat; the minimum BGPP was realized at the level of 11.804 TL on 05 August 2024 Mon.
- ✓ The maximum BGSP was 11.552 on 31 August 2024 Sat; the minimum BGSP was realized at the level of 10.680 TL on 05 August 2024 Mon.