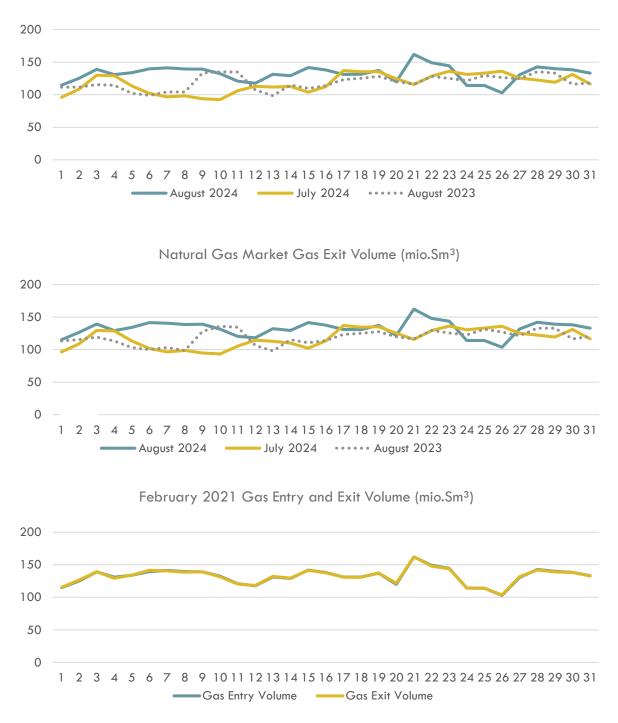

### TRANSMISSION SYSTEM DATA (2/2)

- ✓ Maximum gas entry volume realized on 21 August 2024 Wed was 161.819.640 sm<sup>3</sup>; minimum gas entry volume on 26 August 2024 Mon was 102.856.312 sm<sup>3</sup> levels.
- ✓ Maximum gas exit volume realized on 21 August 2024 Wed was 162.276.104 sm<sup>3</sup>; minimum gas exit volume 26 August 2024 Mon was 103.579.471 sm<sup>3</sup> levels.
- ✓ Maximum gas volume in stocks realized on 25 August 2024 Sun was 419.715.933 sm<sup>3</sup>; minimum stok gas volume 06 August 2024 Tue was 416.686.385 sm<sup>3</sup> levels.