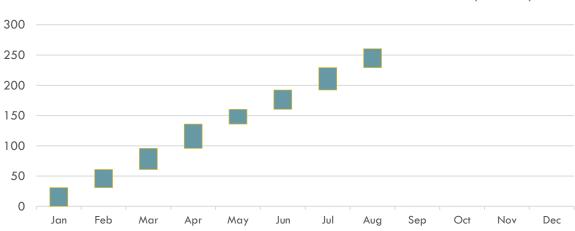

### ORDERS, TRADES, VOLUMES (2/3)

Natural Gas Market Trade Volume (mio.Sm<sup>3</sup>)

Natural Gas Market Annual Accumulated Trade Volume for 2024 (mio.Sm<sup>3</sup>)