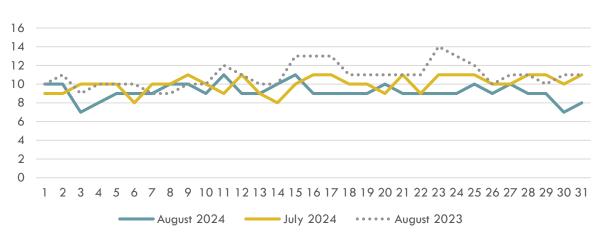

### PRICES (1/2)

Natural Gas Market DRP (TL/'000 Sm<sup>3</sup>)

Natural Gas Market By Days DRP (TL/'000 Sm<sup>3</sup>)

August 2024 Natural Gas Market By Days Max / Min DRP (TL/'000 Sm<sup>3</sup>)

# PRICES (2/2)

✓ The maximum DRP was 12.160 TL on 31 August 2024 Sat; the minimum DRP was realized at the level of 11.242 TL on 05 August 2024 Mon.

- ✓ The Maximum BGPP was 12.768 on 31 August 2024 Sat; the minimum BGPP was realized at the level of 11.804 TL on 05 August 2024 Mon.
- ✓ The maximum BGSP was 11.552 on 31 August 2024 Sat; the minimum BGSP was realized at the level of 10.680 TL on 05 August 2024 Mon.