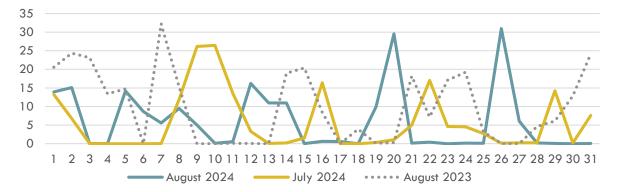

### ORDERS, TRADES, VOLUMES (2/3)

Natural Gas Market Trade Volume (mio.Sm<sup>3</sup>)

Natural Gas Market Annual Accumulated Trade Volume for 2024 (mio.Sm<sup>3</sup>)

### ORDERS, TRADES, VOLUMES (3/3)