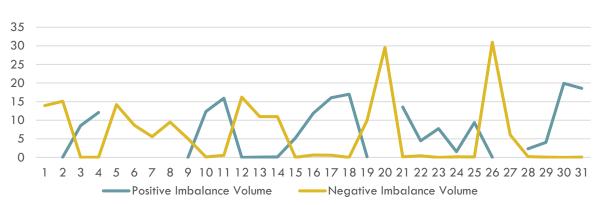

### TRANSMISSION SYSTEM DATA (1/2)

Natural Gas Market Positive Imbalance Volume (mio.Sm<sup>3</sup>)

August 2024 Period Negative and Positive Imbalance Volume (mio.Sm<sup>3</sup>)

✓ The maximum positive imbalance volume was 19.916.392 sm<sup>3</sup> on 30 August 2024 Fri; the minimum positive imbalance volume was realized at the level of 0 sm<sup>3</sup> on 01 August 2024 Thu.

✓ The maximum negative imbalance volume was 30.980.066 sm<sup>3</sup> on 26 August 2024 Mon; the minimum negative imbalance volume was realized at the level of 1.876 sm<sup>3</sup> on 30 August 2024 Fri.