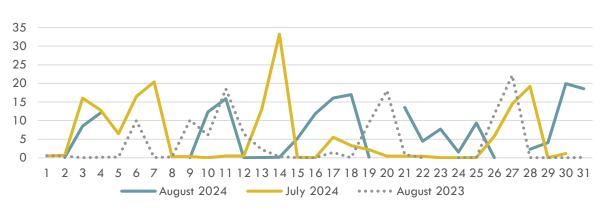

### ORDERS, TRADES, VOLUMES (1/3)

Natural Gas Market Number of Ordered Participants

Natural Gas Market Number of Orders

August 2024 Natural Gas Market Number of Orders and Trades