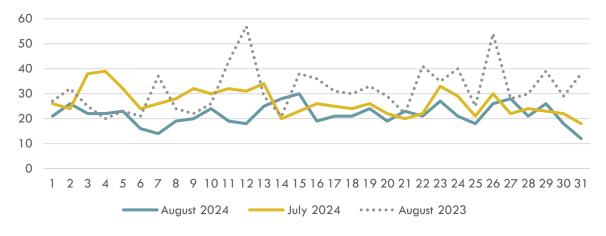

### ORDERS, TRADES, VOLUMES (2/3)

Natural Gas Market Trade Volume (mio.Sm<sup>3</sup>)

Natural Gas Market Annual Accumulated Trade Volume for 2024 (mio.Sm<sup>3</sup>)

### ORDERS, TRADES, VOLUMES (3/3)