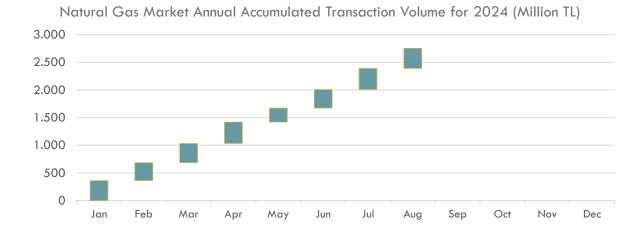

# SUMMARY DATA (2/2)

|                                                                                 | August 2024 | July 2024   | Monthly<br>Change | August 2023   | Annual<br>Change |
|---------------------------------------------------------------------------------|-------------|-------------|-------------------|---------------|------------------|
| Ratio of Natural Gas Based<br>Generation to Total Electricity<br>Generation (%) | 25          | 22          | 15.1%             | 29            | -11.7%           |
| Total Production of Natural Gas<br>Based Power Plants (MWh)                     | 7.975.998   | 7.088.258   | 12.5%             | 8.872.682     | -10.1%           |
| Total Electricity Generation (MWh)                                              | 31.631.031  | 32.348.615  | -2.2%             | 31.075.754    | 1.8%             |
| Number of Trades                                                                | 233         | 300         | -22.3%            | 415           | -43.9%           |
| Number of Orders                                                                | 672         | 826         | -18.6%            | 985           | -31.8%           |
| Traded Volume (mio.Sm <sup>3</sup> )                                            | 31,38       | 36,79       | -14.7%            | 127,13        | -75.3%           |
| Transaction Volume (TL)                                                         | 364.845.745 | 380.935.322 | -4.2%             | 1.223.183.039 | -70.2%           |
| Gas Entry Volume (mio.Sm <sup>3</sup> )                                         | 4.104,97    | 3.646,67    | 12.6%             | 3.680,32      | 11.5%            |
| Gas Exit Volume (mio.Sm <sup>3</sup> )                                          | 4.104,59    | 3.647,85    | 12.5%             | 3.681,76      | 11.5%            |