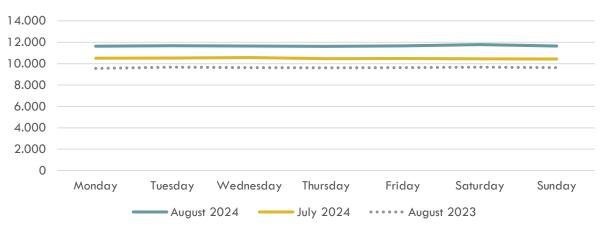

### PRICES (1/2)

Natural Gas Market DRP (TL/'000 Sm<sup>3</sup>)

Natural Gas Market By Days DRP (TL/'000 Sm<sup>3</sup>)

August 2024 Natural Gas Market By Days Max / Min DRP (TL/'000 Sm<sup>3</sup>)