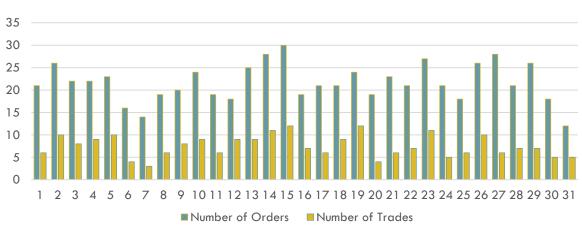

### ORDERS, TRADES, VOLUMES (1/3)

Natural Gas Market Number of Ordered Participants

Natural Gas Market Number of Orders

August 2024 Natural Gas Market Number of Orders and Trades