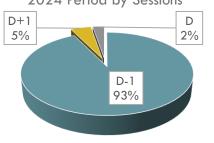

### Traded Volume of Daily Contracts for August 2024 Period by Sessions

Additional Balancing Traded Volume for August 2024 Period

- ✓ The maximum total traded volume was 2.132 sm<sup>3</sup> on 04 August 2024 Sun; the minimum total traded volume was realized at the level of 264 sm<sup>3</sup> on 06 August 2024 Tue.
- ✓ The maximum total transaction volume was 24.139.150 TL on 04 August 2024 Sun; the minimum total transaction volume was realized at the level of 2.980.560 TL on 06 August 2024 Tue.
- ✓ The maximum d-1 traded volume was 2.012.000 sm<sup>3</sup> on 04 August 2024 Sun; the minimum d-1 traded amount was realized at the level of 240.000 sm<sup>3</sup> on 20 August 2024 Tue.
- ✓ The maximum d-1 traded volume was 23.231.670 TL on 22 August 2024 Thu; the minimum d-1 traded amount was realized at the level of 2.832.000 TL on 20 August 2024 Tue.
- ✓ The maximum d traded volume was 225.000 sm<sup>3</sup> on 19 August 2024 Mon; the minimum d traded amount was realized at the level of 0 sm<sup>3</sup> on 01 August 2024 Thu.
- ✓ The maximum d traded volume was 2.634.703 TL on 19 August 2024 Mon; the minimum d traded amount was realized at the level of 0 TL on 01 August 2024 Thu.
- ✓ The maximum d+1 traded volume was 221.000 sm<sup>3</sup> on 05 August 2024 Mon; the minimum d+1 traded amount was realized at the level of 0 sm<sup>3</sup> on 01 August 2024 Thu.
- ✓ The maximum d+1 traded volume was 2.465.773 TL on 05 August 2024 Mon; the minimum d+1 traded amount was realized at the level of 0 TL on 01 August 2024 Thu.
- $\checkmark$  The ratio of sgm compared to total consumption was realized at the level of 0,8% in August 2024.
- $\checkmark$  Sgm share in virtual trade was realized at 2,6% in August 2024.