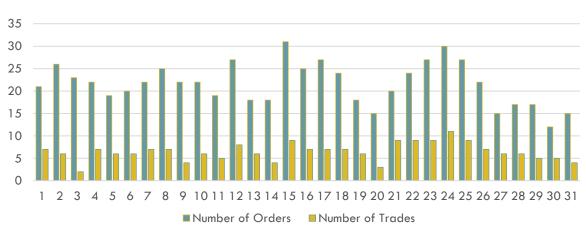

## ORDERS, TRADES, VOLUMES (1/3)

Natural Gas Market Number of Ordered Participants

Natural Gas Market Number of Orders

#### October 2024 Natural Gas Market Number of Orders and Trades