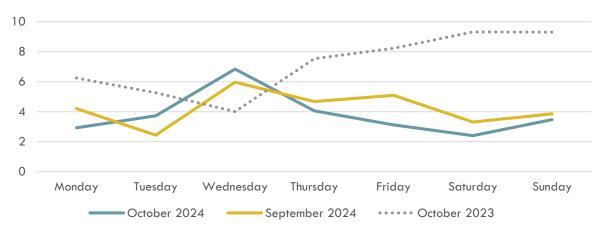

## PRICES (1/2)

Natural Gas Market DRP (TL/'000 Sm<sup>3</sup>)

Natural Gas Market By Days DRP (TL/'000 Sm<sup>3</sup>) 12.500 12.000 11.500 11.000 10.500 10.000 Monday Tuesday Wednesday Thursday Friday Saturday Sunday October 2024 September 2024 ••••• October 2023