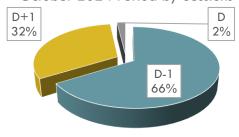

### Additional Balancing Traded Volume for October 2024 Period

- The maximum total traded volume was 2.344 sm<sup>3</sup> on 23 October 2024 Wed; the minimum total traded volume was realized at the level of 222 sm<sup>3</sup> on 03 October 2024 Thu.
- ✓ The maximum total transaction volume was 27.657.358 TL on 23 October 2024 Wed; the minimum total transaction volume was realized at the level of 2.746.806 TL on 03 October 2024 Thu.
- ✓ The maximum d-1 traded volume was 1.810.000 sm³ on 09 October 2024 Wed; the minimum d-1 traded amount was realized at the level of 179,000 sm<sup>3</sup> on 02 October 2024 Wed.
- ✓ The maximum d-1 traded volume was 21.714.570 TL on 09 October 2024 Wed; the minimum d-1 traded amount was realized at the level of 2.229.445 TL on 02 October 2024 Wed.
- ✓ The maximum d traded volume was 70.000 sm³ on 24 October 2024 Thu; the minimum d traded amount was realized at the level of 0 sm<sup>3</sup> on 03 October 2024 Thu.
- ✓ The maximum d traded volume was 832.300 TL on 24 October 2024 Thu; the minimum d traded amount was realized at the level of 0 TL on 03 October 2024 Thu.
- ✓ The maximum d+1 traded volume was 668.000 sm³ on 08 October 2024 Tue; the minimum d+1 traded amount was realized at the level of 0 sm<sup>3</sup> on 03 October 2024 Thu.
- ✓ The maximum d+1 traded volume was 7.920.200 TL on 08 October 2024 Tue; the minimum d+1 traded amount was realized at the level of 0 TL on 03 October 2024 Thu.
- ✓ The ratio of sgm compared to total consumption was realized at the level of 0,6% in October 2024.
- $\checkmark$  Sgm share in virtual trade was realized at 3,5% in October 2024.