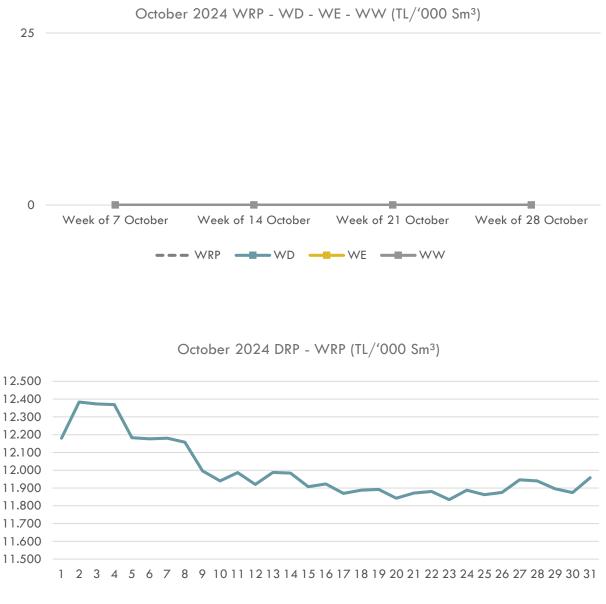

#### WEEKLY PRODUCTS (1/2)

-DRP -WRP

## WEEKLY PRODUCTS (2/2)

October 2024 Weekly Products Number of Orders and Trades

## PRICES (2/2)

October 2024 DRP - BGPP - BGSP (TL/'000 Sm<sup>3</sup>)

- ✓ The maximum DRP was 12.384 TL on 02 October 2024 Wed; the minimum DRP was realized at the level of 11.834 TL on 23 October 2024 Wed.
- ✓ The Maximum BGPP was 13.003 on 02 October 2024 Wed; the minimum BGPP was realized at the level of 12.426 TL on 23 October 2024 Wed.
- ✓ The maximum BGSP was 11.765 on 02 October 2024 Wed; the minimum BGSP was realized at the level of 11.243 TL on 23 October 2024 Wed.