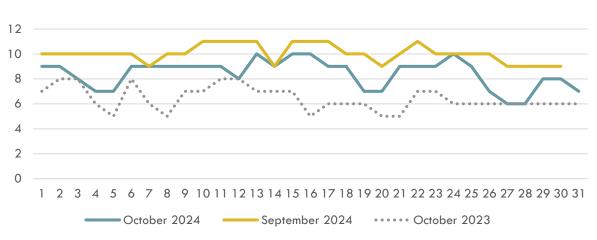

## ORDERS, TRADES, VOLUMES (1/3)

Natural Gas Market Number of Ordered Participants

Natural Gas Market Number of Orders