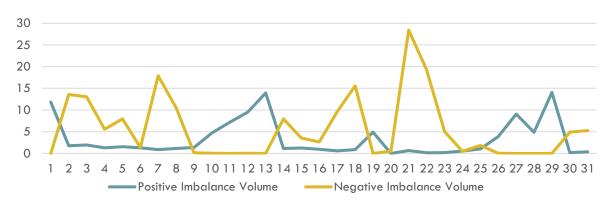

#### TRANSMISSION SYSTEM DATA (1/2)

Natural Gas Market Positive Imbalance Volume (mio.Sm<sup>3</sup>)

October 2024 Period Negative and Positive Imbalance Volume (mio.Sm<sup>3</sup>)

✓ The maximum positive imbalance volume was 14.054.854 sm<sup>3</sup> on 29 October 2024 Tue; the minimum positive imbalance volume was realized at the level of 445 sm<sup>3</sup> on 20 October 2024 Sun.

✓ The maximum negative imbalance volume was 28.401.057 sm<sup>3</sup> on 21 October 2024 Mon; the minimum negative imbalance volume was realized at the level of 222 sm<sup>3</sup> on 27 October 2024 Sun.