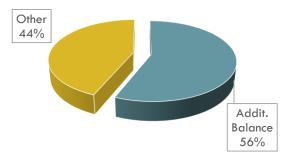

### Additional Balancing Traded Volume for October 2024 Period

- The maximum total traded volume was 2.344 sm<sup>3</sup> on 23 October 2024 Wed; the minimum total traded volume was realized at the level of 222 sm<sup>3</sup> on 03 October 2024 Thu.
- ✓ The maximum total transaction volume was 27.657.358 TL on 23 October 2024 Wed; the minimum total transaction volume was realized at the level of 2.746.806 TL on 03 October 2024 Thu.
- ✓ The maximum d-1 traded volume was 1.810.000 sm³ on 09 October 2024 Wed; the minimum d-1 traded amount was realized at the level of 179,000 sm<sup>3</sup> on 02 October 2024 Wed.
- ✓ The maximum d-1 traded volume was 21.714.570 TL on 09 October 2024 Wed; the minimum d-1 traded amount was realized at the level of 2.229.445 TL on 02 October 2024 Wed.
- ✓ The maximum d traded volume was 70.000 sm³ on 24 October 2024 Thu; the minimum d traded amount was realized at the level of 0 sm<sup>3</sup> on 03 October 2024 Thu.
- ✓ The maximum d traded volume was 832.300 TL on 24 October 2024 Thu; the minimum d traded amount was realized at the level of 0 TL on 03 October 2024 Thu.
- ✓ The maximum d+1 traded volume was 668.000 sm³ on 08 October 2024 Tue; the minimum d+1 traded amount was realized at the level of 0 sm<sup>3</sup> on 03 October 2024 Thu.
- ✓ The maximum d+1 traded volume was 7.920.200 TL on 08 October 2024 Tue; the minimum d+1 traded amount was realized at the level of 0 TL on 03 October 2024 Thu.
- ✓ The ratio of sgm compared to total consumption was realized at the level of 0,6% in October 2024.
- $\checkmark$  Sgm share in virtual trade was realized at 3,5% in October 2024.