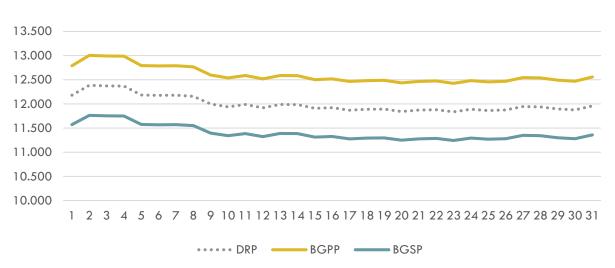

## PRICES (2/2)

October 2024 DRP - BGPP - BGSP (TL/'000 Sm<sup>3</sup>)

- ✓ The maximum DRP was 12.384 TL on 02 October 2024 Wed; the minimum DRP was realized at the level of 11.834 TL on 23 October 2024 Wed.
- ✓ The Maximum BGPP was 13.003 on 02 October 2024 Wed; the minimum BGPP was realized at the level of 12.426 TL on 23 October 2024 Wed.
- ✓ The maximum BGSP was 11.765 on 02 October 2024 Wed; the minimum BGSP was realized at the level of 11.243 TL on 23 October 2024 Wed.