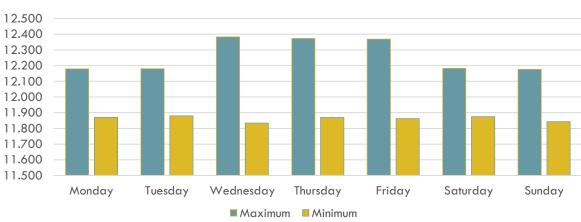

## PRICES (1/2)

Natural Gas Market DRP (TL/'000 Sm<sup>3</sup>)

Natural Gas Market By Days DRP (TL/'000 Sm<sup>3</sup>) 12.500 12.000 11.500 11.000 10.500 10.000 Monday Tuesday Wednesday Thursday Friday Saturday Sunday October 2024 September 2024 ••••• October 2023

#### October 2024 Natural Gas Market By Days Max / Min DRP (TL/'000 Sm<sup>3</sup>)