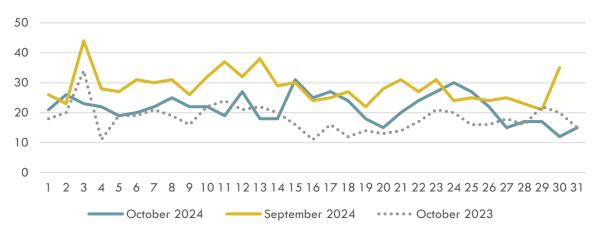

## PRICES (1/2)

Natural Gas Market DRP (TL/'000 Sm<sup>3</sup>)

Natural Gas Market By Days DRP (TL/'000 Sm<sup>3</sup>) 12.500 12.000 11.500 11.000 10.500 10.000 Monday Tuesday Wednesday Thursday Friday Saturday Sunday October 2024 September 2024 ••••• October 2023

## PRICES (2/2)

October 2024 DRP - BGPP - BGSP (TL/'000 Sm<sup>3</sup>)

- ✓ The maximum DRP was 12.384 TL on 02 October 2024 Wed; the minimum DRP was realized at the level of 11.834 TL on 23 October 2024 Wed.
- ✓ The Maximum BGPP was 13.003 on 02 October 2024 Wed; the minimum BGPP was realized at the level of 12.426 TL on 23 October 2024 Wed.
- ✓ The maximum BGSP was 11.765 on 02 October 2024 Wed; the minimum BGSP was realized at the level of 11.243 TL on 23 October 2024 Wed.