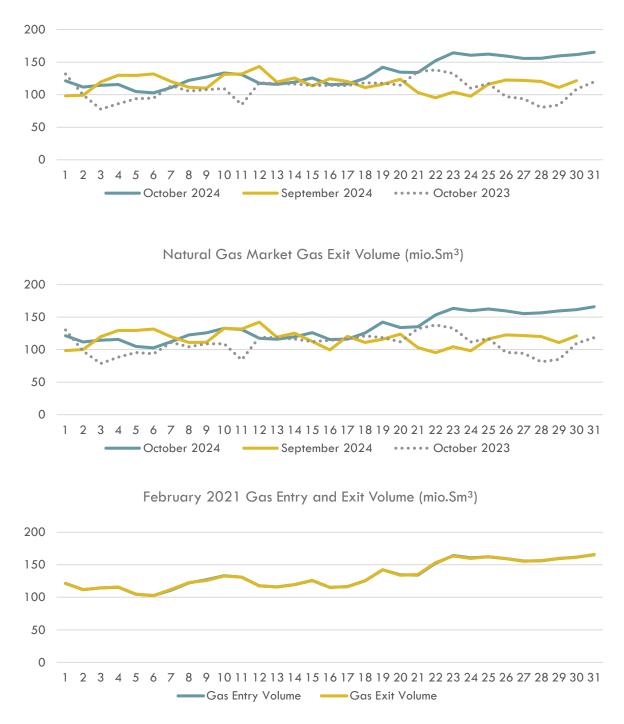

#### TRANSMISSION SYSTEM DATA (2/2)

✓ Maximum gas entry volume realized on 31 October 2024 Thu was 165.258.763 sm<sup>3</sup>; minimum gas entry volume on 06 October 2024 Sun was 102.777.537 sm<sup>3</sup> levels.

- ✓ Maximum gas exit volume realized on 31 October 2024 Thu was 165.808.883 sm<sup>3</sup>; minimum gas exit volume 06 October 2024 Sun was 102.647.964 sm<sup>3</sup> levels.
- ✓ Maximum gas volume in stocks realized on 01 October 2024 Tue was 419.744.357 sm<sup>3</sup>; minimum stok gas volume 22 October 2024 Tue was 417.257.126 sm<sup>3</sup> levels.