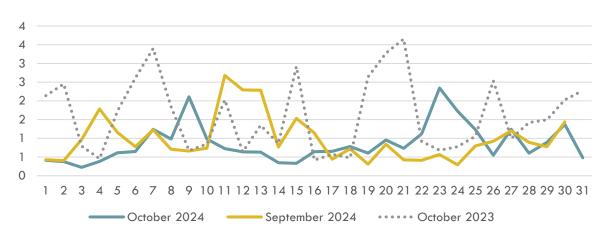

## ORDERS, TRADES, VOLUMES (2/3)

Natural Gas Market Trade Volume (mio.Sm<sup>3</sup>)

Natural Gas Market By Days Trade Volume (mio.Sm<sup>3</sup>)

Natural Gas Market Annual Accumulated Trade Volume for 2024 (mio.Sm<sup>3</sup>)

#### ORDERS, TRADES, VOLUMES (3/3)

Natural Gas Market Annual Accumulated Transaction Volume for 2024 (Million TL)