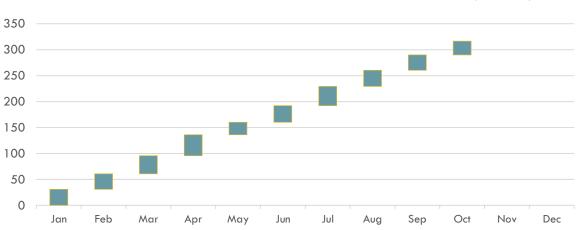

## ORDERS, TRADES, VOLUMES (2/3)

Natural Gas Market Trade Volume (mio.Sm<sup>3</sup>)

Natural Gas Market By Days Trade Volume (mio.Sm<sup>3</sup>)

Natural Gas Market Annual Accumulated Trade Volume for 2024 (mio.Sm<sup>3</sup>)