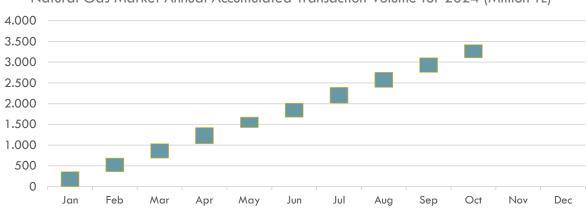

#### ORDERS, TRADES, VOLUMES (3/3)

Natural Gas Market Annual Accumulated Transaction Volume for 2024 (Million TL)