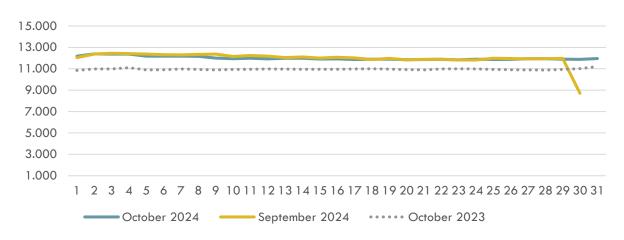

## PRICES (1/2)

Natural Gas Market DRP (TL/'000 Sm<sup>3</sup>)

Natural Gas Market By Days DRP (TL/'000 Sm<sup>3</sup>) 12.500 12.000 11.500 11.000 10.500 10.000 Monday Tuesday Wednesday Thursday Friday Saturday Sunday October 2024 September 2024 ••••• October 2023